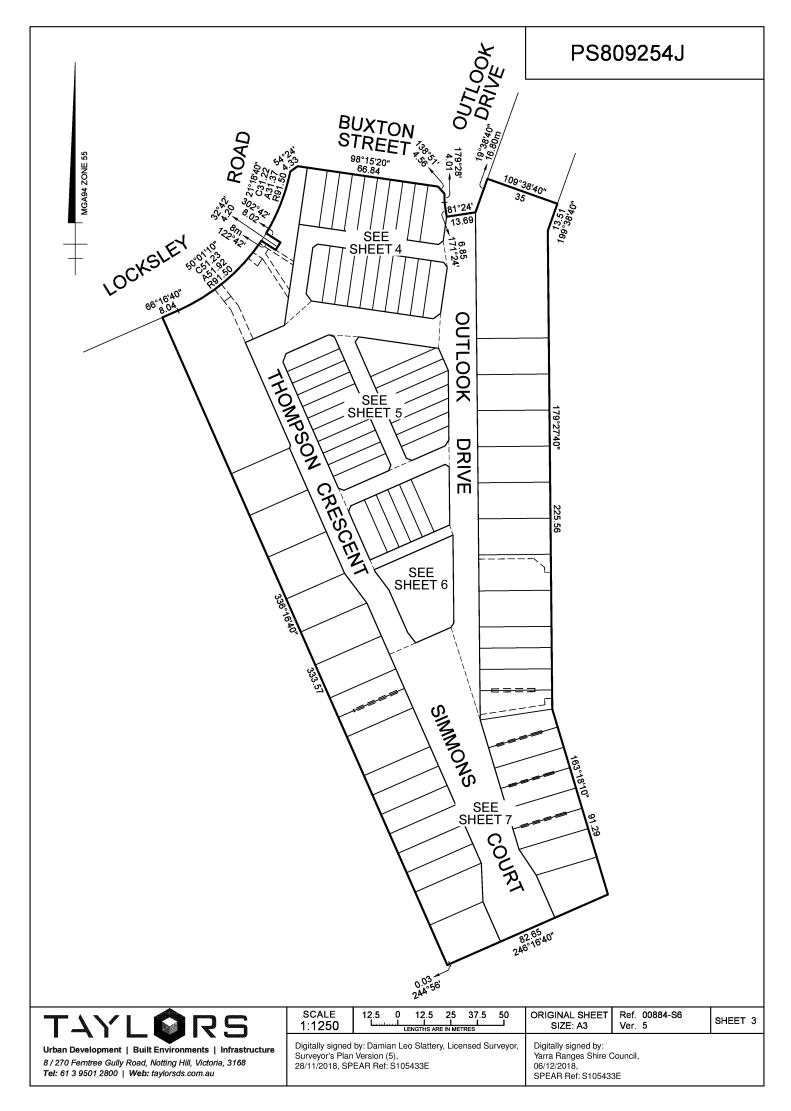

|
|            | PARTY WALL  PARTY WALL | PARTY WALL  PARTY WALL  D.15  PARTY WALL  D.15 | PARTY WALL         0.15         AT180693T           PARTY WALL         0.15         AT250513L           PARTY WALL         0.15         AT294791H           PARTY WALL         0.15         AT343701S           PARTY WALL         0.15         AT658610P           PARTY WALL         0.15         AT772140N           PARTY WALL         0.15         AT778683P           PARTY WALL         0.15         AT919828H |













# PS809254J

### **CREATION OF RESTRICTION 'A'**

The following Restriction is to be created upon Registration of this plan.

LAND TO BE BURDENED: See Table 1
LAND TO BENEFIT: See Table 1

#### TABLE 1

| BURDENED<br>LOT No. |            |                                                        |
|---------------------|------------|--------------------------------------------------------|
| 6046                | 6047       | Lots 612 & 613 on LP68218                              |
| 6047                | 6046, 6048 | Lots 613 & 614 on LP68218                              |
| 6048                | 6047, 6049 | Lots 614 & 615 on LP68218                              |
| 6049                | 6048, 6050 | Lots 615 & 616 on LP68218                              |
| 6050