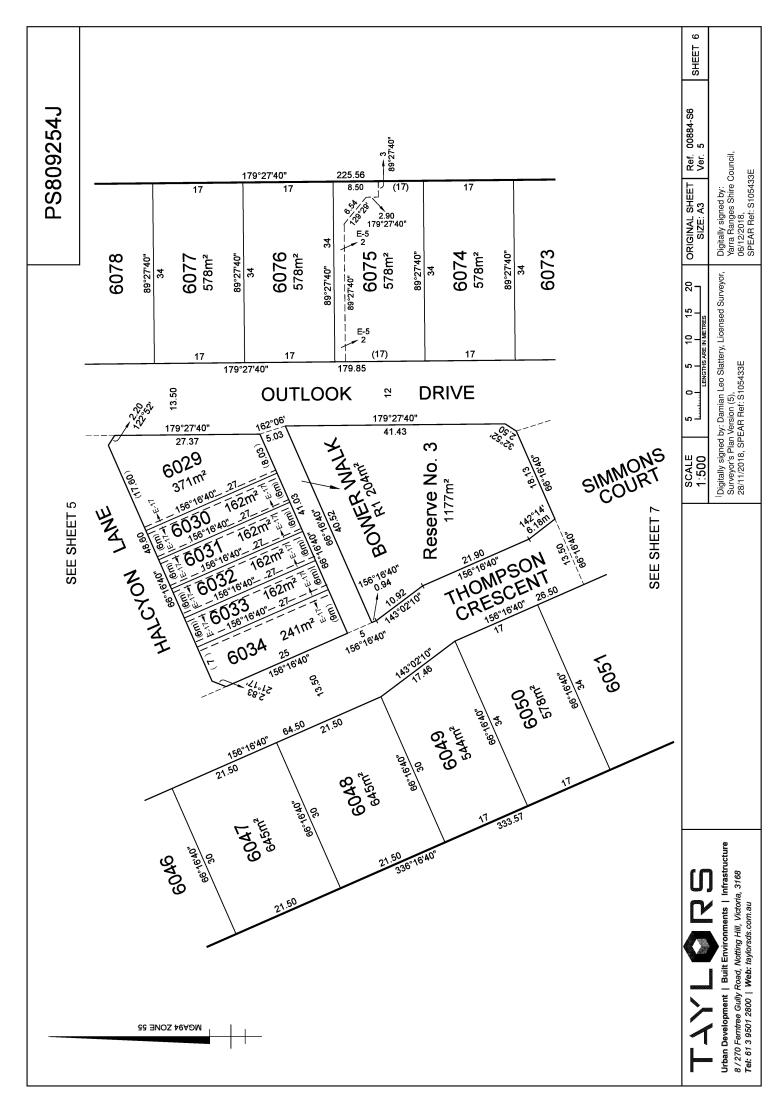

|
|            | PARTY WALL  PARTY WALL | PARTY WALL  PARTY WALL  D.15  PARTY WALL  D.15 | PARTY WALL         0.15         AT180693T           PARTY WALL         0.15         AT250513L           PARTY WALL         0.15         AT294791H           PARTY WALL         0.15         AT343701S           PARTY WALL         0.15         AT658610P           PARTY WALL         0.15         AT772140N           PARTY WALL         0.15         AT778683P           PARTY WALL         0.15         AT919828H |













# PS809254J

### **CREATION OF RESTRICTION 'A'**

The following Restriction is to be created upon Registration of this plan.

LAND TO BE BURDENED: See Table 1
LAND TO BENEFIT: See Table 1

#### TABLE 1

| BURDENED<br>LOT No. |            |                                                        |
|---------------------|------------|--------------------------------------------------------|
| 6046                | 6047       | Lots 612 & 613 on LP68218                              |
| 6047                | 6046, 6048 | Lots 613 & 614 on LP68218                              |
| 6048                | 6047, 6049 | Lots 614 & 615 on LP68218                              |
| 6049                | 6048, 6050 | Lots 615 & 616 on LP68218                              |
| 6050                | 604