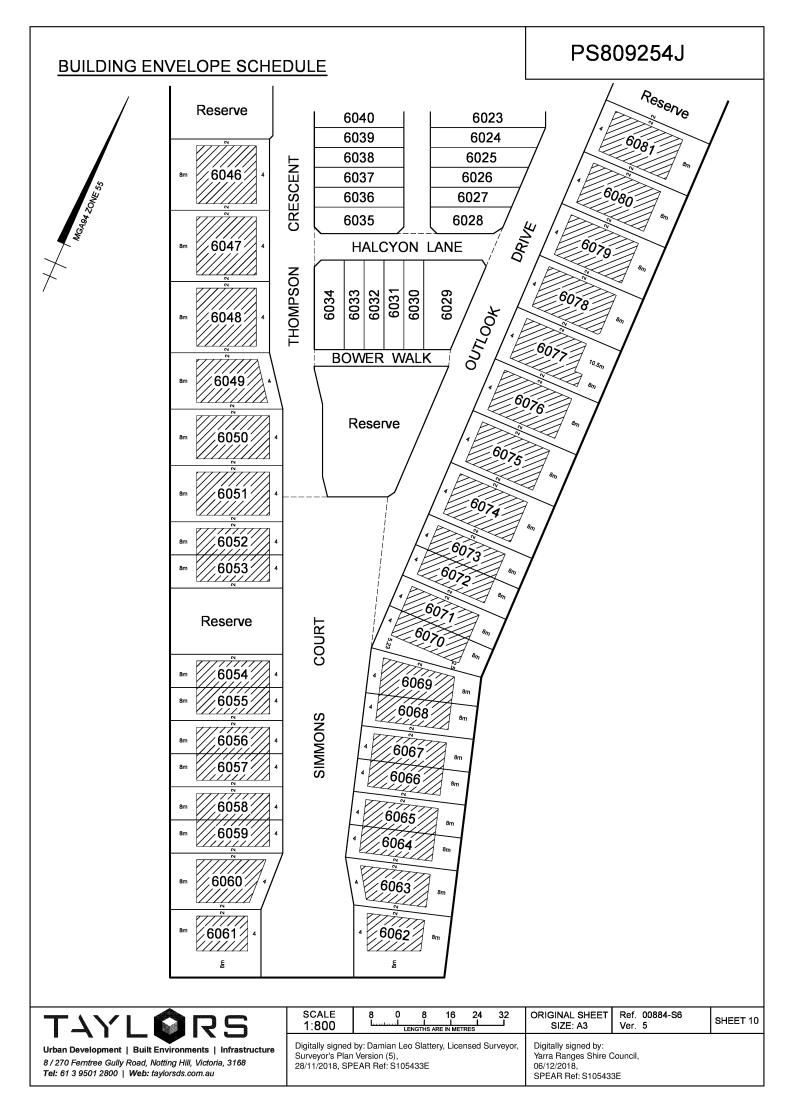

#### **DESCRIPTION OF RESTRICTION**

The registered proprietor or proprietors for the time being of any burdened lot shall not:

- 1. Construct or allow to be constructed on the land any dwelling, including garages and outbuildings other than in accordance with the approved design guidelines and covenants contained in the Memorandum of Common Provisions Dealing Number AA4210
- 2. Construct or allow to be constructed any dwelling, including garages and outbuildings, outside the building envelopes shown on Sheet 8 of this plan (excluding allowable projecting building elements that project outside the building envelopes as contained in Part 4 Regulation 409(3), 414(3) and 414(4) of the Building Regulations 2006)
- 3. Construct or allow to be constructed any dwelling, including garages and outbuildings, outside the height of a 3D building envelope as prescribed in the provisions of Clauses 54.03, 54.04 and 56.04 of the Victoria Planning Provisions (excluding allowable projecting building elements as specified in the said Clauses).