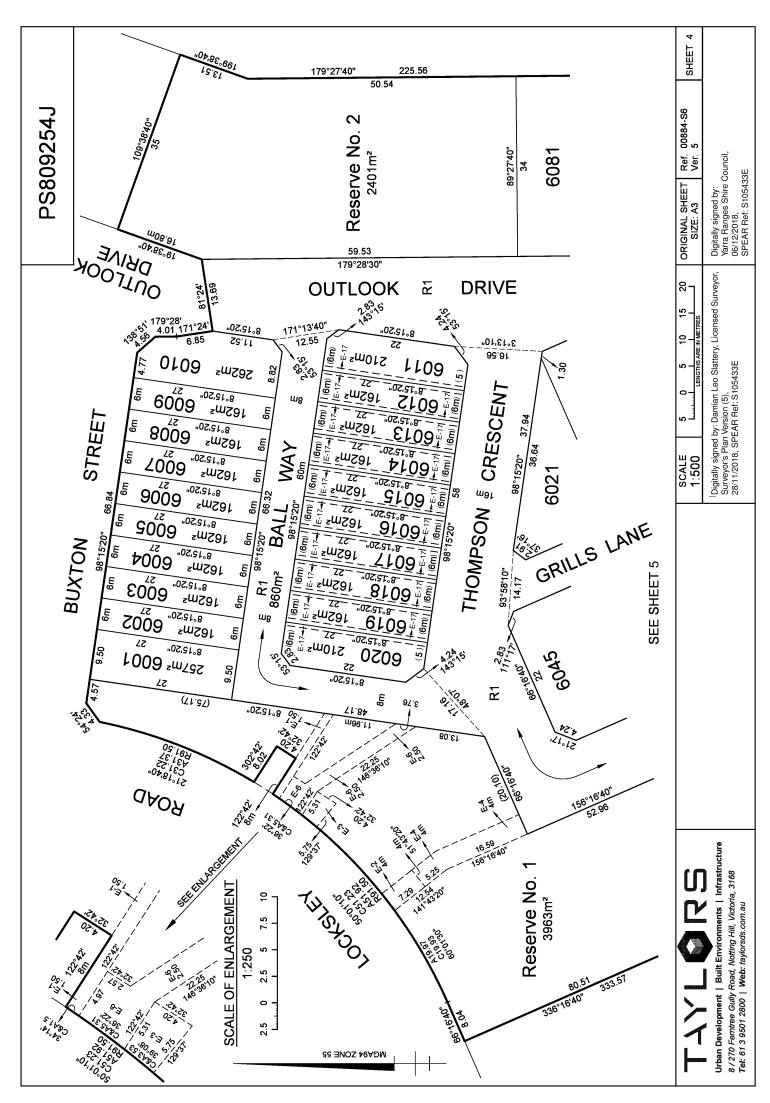

|
|            | PARTY WALL  PARTY WALL | PARTY WALL  PARTY WALL  D.15  PARTY WALL  D.15 | PARTY WALL         0.15         AT180693T           PARTY WALL         0.15         AT250513L           PARTY WALL         0.15         AT294791H           PARTY WALL         0.15         AT343701S           PARTY WALL         0.15         AT658610P           PARTY WALL         0.15         AT772140N           PARTY WALL         0.15         AT778683P           PARTY WALL         0.15         AT919828H |













# PS809254J

### **CREATION OF RESTRICTION 'A'**

The following Restriction is to be created upon Registration of this plan.

LAND TO BE BURDENED: See Table 1
LAND TO BENEFIT: See Table 1

#### TABLE 1

| BURDENED<br>LOT No. |            |                                                        |
|---------------------|------------|--------------------------------------------------------|
| 6046                | 6047       | Lots 612 & 613 on LP68218                              |
| 6047                | 6046, 6048 | Lots 613 & 614 on LP68218                              |
| 6048                | 6047, 6049 | Lots 614 & 615 on LP68218                              |
| 6049                | 6048, 6050 | Lots 615 & 616 on LP68218                              |
| 6050                |