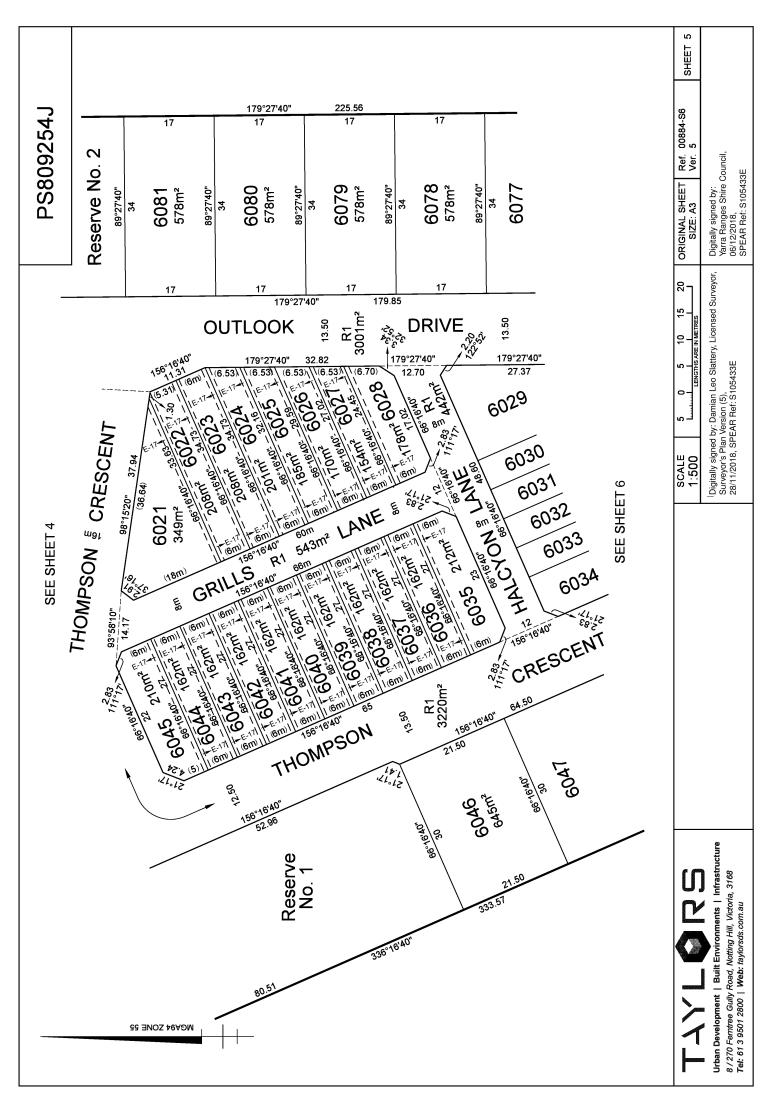

|
|            | PARTY WALL  PARTY WALL | PARTY WALL  PARTY WALL  D.15  PARTY WALL  D.15 | PARTY WALL         0.15         AT180693T           PARTY WALL         0.15         AT250513L           PARTY WALL         0.15         AT294791H           PARTY WALL         0.15         AT343701S           PARTY WALL         0.15         AT658610P           PARTY WALL         0.15         AT772140N           PARTY WALL         0.15         AT778683P           PARTY WALL         0.15         AT919828H |













# PS809254J

### **CREATION OF RESTRICTION 'A'**

The following Restriction is to be created upon Registration of this plan.

LAND TO BE BURDENED: See Table 1
LAND TO BENEFIT: See Table 1

#### TABLE 1

| BURDENED<br>LOT No. |            |                                                        |
|---------------------|------------|--------------------------------------------------------|
| 6046                | 6047       | Lots 612 & 613 on LP68218                              |
| 6047                | 6046, 6048 | Lots 613 & 614 on LP68218                              |
| 6048                | 6047, 6049 | Lots 614 & 615 on LP68218                              |
| 6049                | 6048, 6050 | Lots 615 & 616 on LP68218                              |
| 6050                | 6