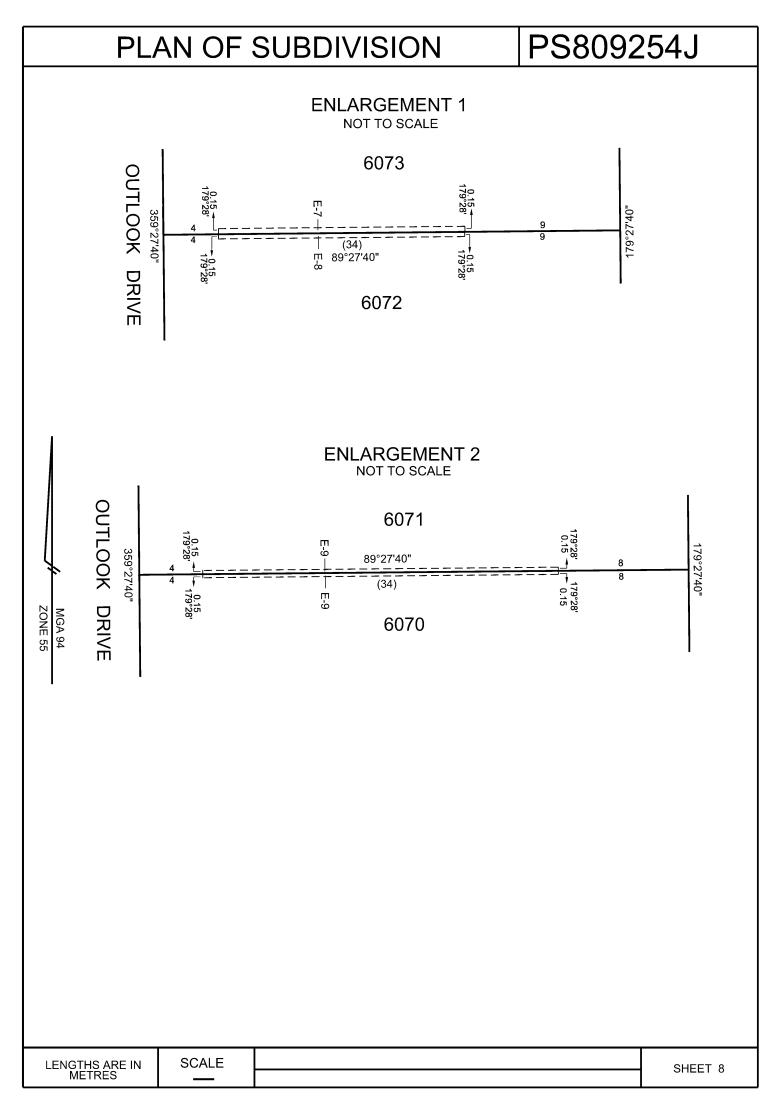

### **EASEMENT INFORMATION**

Legend: A - Appurtenant Easement E - Encumbering Easement R - Encumbering Easement (Road)

| Purpose    | Width<br>(Metres)                                                                                          | Origin                                                                                                                                                                       | Land Benefitted / In Favour Of                                                                                                                                                                                                                                                                                                                                                                                        |
|------------|------------------------------------------------------------------------------------------------------------|------------------------------------------------------------------------------------------------------------------------------------------------------------------------------|-----------------------------------------------------------------------------------------------------------------------------------------------------------------------------------------------------------------------------------------------------------------------------------------------------------------------------------------------------------------------------------------------------------------------|
| PARTY WALL | 0.15                                                                                                       | AT180693T                                                                                                                                                                    | RELEVANT ABUTTING LOT                                                                                                                                                                                                                                                                                                                                                                                                 |
| PARTY WALL | 0.15                                                                                                       | AT250513L                                                                                                                                                                    | RELEVANT ABUTTING LOT                                                                                                                                                                                                                                                                                                                                                                                                 |
| PARTY WALL | 0.15                                                                                                       | AT294791H                                                                                                                                                                    | RELEVANT ABUTTING LOT                                                                                                                                                                                                                                                                                                                                                                                                 |
| PARTY WALL | 0.15                                                                                                       | AT343701S                                                                                                                                                                    | RELEVANT ABUTTING LOT                                                                                                                                                                                                                                                                                                                                                                                                 |
| PARTY WALL | 0.15                                                                                                       | AT658610P                                                                                                                                                                    | RELEVANT ABUTTING LOT                                                                                                                                                                                                                                                                                                                                                                                                 |
| PARTY WALL | 0.15                                                                                                       | AT772140N                                                                                                                                                                    | RELEVANT ABUTTING LOT                                                                                                                                                                                                                                                                                                                                                                                                 |
| PARTY WALL | 0.15                                                                                                       | AT778683P                                                                                                                                                                    | RELEVANT ABUTTING LOT                                                                                                                                                                                                                                                                                                                                                                                                 |
| PARTY WALL | 0.15                                                                                                       | AT919828H                                                                                                                                                                    | RELEVANT ABUTTING LOT                                                                                                                                                                                                                                                                                                                                                                                                 |
| PARTY WALL | 0.15                                                                                                       | AU258392T                                                                                                                                                                    | RELEVANT ABUTTING LOTS                                                                                                                                                                                                                                                                                                                                                                                                |
|            |                                                                                                            |                                                                                                                                                                              |                                                                                                                                                                                                                                                                                                                                                                                                                       |
|            |                                                                                                            |                                                                                                                                                                              |                                                                                                                                                                                                                                                                                                                                                                                                                       |
|            |                                                                                                            |                                                                                                                                                                              |                                                                                                                                                                                                                                                                                                                                                                                                                       |
|            |                                                                                                            |                                                                                                                                                                              |                                                                                                                                                                                                                                                                                                                                                                                                                       |
|            |                                                                                                            |                                                                                                                                                                              |                                                                                                                                                                                                                                                                                                                                                                                                                       |
|            |                                                                                                            |                                                                                                                                                                              |                                                                                                                                                                                                                                                                                                                                                                                                                       |
|            |                                                                                                            |                                                                                                                                                                              |                                                                                                                                                                                                                                                                                                                                                                                                                       |
|            |                                                                                                            |                                                                                                                                                                              |                                                                                                                                                                                                                                                                                                                                                                                                                       |
|            |                                                                                                            |                                                                                                                                                                              |                                                                                                                                                                                                                                                                                                                                                                                                                       |
|            |                                                                                                            |                                                                                                                                                                              |                                                                                                                                                                                                                                                                                                                                                                                                                       |
|            |                                                                                                            |                                                                                                                                                                              |                                                                                                                                                                                                                                                                                                                                                                                                                       |
|            |                                                                                                            |                                                                                                                                                                              |                                                                                                                                                                                                                                                                                                                                                                                                                       |
|            | PARTY WALL  PARTY WALL | PARTY WALL  PARTY WALL  D.15  PARTY WALL  D.15 | PARTY WALL         0.15         AT180693T           PARTY WALL         0.15         AT250513L           PARTY WALL         0.15         AT294791H           PARTY WALL         0.15         AT343701S           PARTY WALL         0.15         AT658610P           PARTY WALL         0.15         AT772140N           PARTY WALL         0.15         AT778683P           PARTY WALL         0.15         AT919828H |