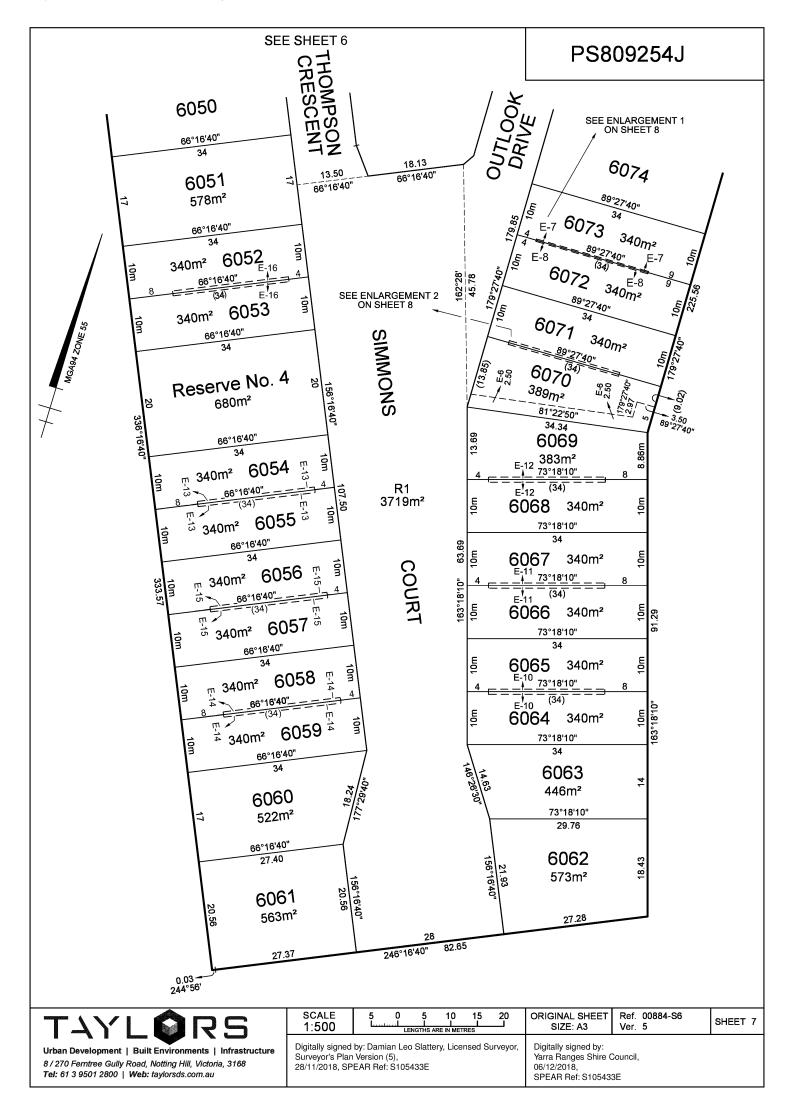

#### **EASEMENT INFORMATION**

LEGEND: A - Appurtenant Easement E - Encumbering Easement R - Encumbering Easement (Road)

| Easement<br>Reference | Purpose                                           | Width<br>(Metres) | Origin                                                   | Land Benefited/In Favour Of         |  |
|-----------------------|---------------------------------------------------|-------------------|----------------------------------------------------------|-------------------------------------|--|
| E-1                   | Powerline<br>(underground cable)                  | 1.50m             | This Plan<br>Section 88 Electricity<br>Industry Act 2000 | Ausnet Electricity Services Pty Ltd |  |
| E-2                   | Water Supply (Through underground pipes)          | 4                 | PS742091F                                                | Verse Velley Meter Comparison       |  |
|                       | Recycled Water Supply (Through underground pipes) | ─ 4m              |                                                          | Yarra Valley Water Corporation      |  |
| E-3                   | Sewerage                                          | See Diag.         | PS742091F                                                | Yarra Valley Water Corporation      |  |
| E-4                   | Water Supply<br>(Through underground pipes)       |                   | This Plan                                                | Verra Valley Motor Corneration      |  |
|                       | Recycled Water Supply (Through underground pipes) | - 4m              |                                                          | Yarra Valley Water Corporation      |  |
| E-5                   | Drainage                                          | See Diag.         | This Plan                                                | Shire of Yarra Ranges               |  |
| E-6                   | Sewerage                                          | See Diag.         | This Plan                                                | Yarra Valley Water Corporation      |  |
| E-7                   | Party Wall                                        | 0.15m             | AT181084Q                                                | LOT 6072 ON THIS PLAN               |  |
| E-8                   | Party Wall                                        | 0.15m             | AT181084Q                                                | LOT 6073 ON THIS PLAN               |  |

### **EASEMENT INFORMATION**

Legend: A - Appurtenant Easement E - Encumbering Easement R - Encumbering Easement (Road)

| Purpose    | Width<br>(Metres)                                                                                          | Origin                                                                                                                                                                       | Land Benefitted / In Favour Of                                                                                                                                                                                                                                                                                                                                                                                        |
|------------|------------------------------------------------------------------------------------------------------------|------------------------------------------------------------------------------------------------------------------------------------------------------------------------------|-----------------------------------------------------------------------------------------------------------------------------------------------------------------------------------------------------------------------------------------------------------------------------------------------------------------------------------------------------------------------------------------------------------------------|
| PARTY WALL | 0.15                                                                                                       | AT180693T                                                                                                                                                                    | RELEVANT ABUTTING LOT                                                                                                                                                                                                                                                                                                                                                                                                 |
| PARTY WALL | 0.15                                                                                                       | AT250513L                                                                                                                                                                    | RELEVANT ABUTTING LOT                                                                                                                                                                                                                                                                                                                                                                                                 |
| PARTY WALL | 0.15                                                                                                       | AT294791H                                                                                                                                                                    | RELEVANT ABUTTING LOT                                                                                                                                                                                                                                                                                                                                                                                                 |
| PARTY WALL | 0.15                                                                                                       | AT343701S                                                                                                                                                                    | RELEVANT ABUTTING LOT                                                                                                                                                                                                                                                                                                                                                                                                 |
| PARTY WALL | 0.15                                                                                                       | AT658610P                                                                                                                                                                    | RELEVANT ABUTTING LOT                                                                                                                                                                                                                                                                                                                                                                                                 |
| PARTY WALL | 0.15                                                                                                       | AT772140N                                                                                                                                                                    | RELEVANT ABUTTING LOT                                                                                                                                                                                                                                                                                                                                                                                                 |
| PARTY WALL | 0.15                                                                                                       | AT778683P                                                                                                                                                                    | RELEVANT ABUTTING LOT                                                                                                                                                                                                                                                                                                                                                                                                 |
| PARTY WALL | 0.15                                                                                                       | AT919828H                                                                                                                                                                    | RELEVANT ABUTTING LOT                                                                                                                                                                                                                                                                                                                                                                                                 |
| PARTY WALL | 0.15                                                                                                       | AU258392T                                                                                                                                                                    | RELEVANT ABUTTING LOTS                                                                                                                                                                                                                                                                                                                                                                                                |
|            |                                                                                                            |                                                                                                                                                                              |                                                                                                                                                                                                                                                                                                                                                                                                                       |
|            |                                                                                                            |                                                                                                                                                                              |                                                                                                                                                                                                                                                                                                                                                                                                                       |
|            |                                                                                                            |                                                                                                                                                                              |                                                                                                                                                                                                                                                                                                                                                                                                                       |
|            |                                                                                                            |                                                                                                                                                                              |                                                                                                                                                                                                                                                                                                                                                                                                                       |
|            |                                                                                                            |                                                                                                                                                                              |                                                                                                                                                                                                                                                                                                                                                                                                                       |
|            |                                                                                                            |                                                                                                                                                                              |                                                                                                                                                                                                                                                                                                                                                                                                                       |
|            |                                                                                                            |                                                                                                                                                                              |                                                                                                                                                                                                                                                                                                                                                                                                                       |
|            |                                                                                                            |                                                                                                                                                                              |                                                                                                                                                                                                                                                                                                                                                                                                                       |
|            |                                                                                                            |                                                                                                                                                                              |                                                                                                                                                                                                                                                                                                                                                                                                                       |
|            |                                                                                                            |                                                                                                                                                                              |                                                                                                                                                                                                                                                                                                                                                                                                                       |
|            |                                                                                                            |                                                                                                                                                                              |                                                                                                                                                                                                                                                                                                                                                                                                                       |
|            |                                                                                                            |                                                                                                                                                                              |                                                                                                                                                                                                                                                                                                                                                                                                                       |
|            | PARTY WALL  PARTY WALL | PARTY WALL  PARTY WALL  D.15  PARTY WALL  D.15 | PARTY WALL         0.15         AT180693T           PARTY WALL         0.15         AT250513L           PARTY WALL         0.15         AT294791H           PARTY WALL         0.15         AT343701S           PARTY WALL         0.15         AT658610P           PARTY WALL         0.15         AT772140N           PARTY WALL         0.15         AT778683P           PARTY WALL         0.15         AT919828H |